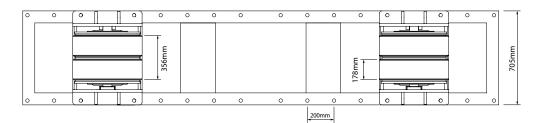

#### **Specifications**

| Model                                 | CR60 CE rotator set (drive and idler)                                               |  |
|---------------------------------------|-------------------------------------------------------------------------------------|--|
| Load Carrying Capacity, Drive         | 30 tonnes maximum                                                                   |  |
| Load Carrying Capacity, Idler         | 30 tonnes maximum                                                                   |  |
| Load Carrying Capacity, Set           | 60 tonnes maximum                                                                   |  |
| Rotation Capacity, Drive Roll         | 90 tonnes maximum                                                                   |  |
| Wheel Centre Distance                 | 700, 1100, 1500, 1900, 2300, 2700, 3100 mm                                          |  |
| Vessel Diameter Capacity              | 570 mm to 6800 mm                                                                   |  |
| Rotation Speed Range                  | 130 to 1300 mm/min                                                                  |  |
| Tyre Type                             | Polyurethane, A95 durometer rating                                                  |  |
| Wheel Size                            | 521 mm diameter x 356 mm wide                                                       |  |
| Five Function Control                 | Push Button Pendant, 15 m cable (forward/stop/reverse/speed control/emergency stop) |  |
| Rotation Drive Motors                 | 2 x 1.5 kW with fan cooling                                                         |  |
| Primary Input Power                   | 380 to 480 V, 3 phase, 50/60 Hz                                                     |  |
| Input Current at Rated Load           | 12.1 A                                                                              |  |
| Weight, Drive                         | 2050 kg                                                                             |  |
| Weight, Idler                         | 1250 kg                                                                             |  |
| Control Box Ingress Protection Rating | IP65                                                                                |  |
| Control Box Electrical Certification  | UL508                                                                               |  |
| Loading Capacity Certification        | UL2011                                                                              |  |