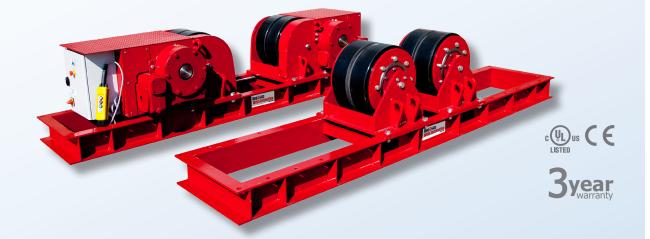

## RDA CR60 CE Rotators

## 60 tonne set capacity

Red-D-Arc's RDA CR60 CE rotators feature all-fabricated-steel base construction with wheel carriages that can be manually positioned to accommodate vessels of varying diameters around a constant centre-line. Vessel rotation is via a two-motor, two-wheel-drive system which eliminates the need for torque bars. Drive motors are inverter-controlled variable-frequency AC-type with fan cooling and are fully enclosed for trouble-free operation. Double reduction worm and wheel gearboxes are used for enhanced durability and extended overhaul intervals. Drive and idler wheel shafts are housed in deep-groove-type roller bearings and gearboxes are of aluminum/bronze construction. Both the drive roll and idler roll have forklift slots built into the frames for easy maneuverability. Control boxes have IP65-rated enclosures and utilize variable-frequency AC-control electrical systems with full UL and CE certification. In addition, all our conventional turning rolls have been tested and certified by UL to establish safe working loads - a first in the weld automation industry.

Red-D-Arc Welderentals rents and sells welding and weld-positioning equipment - around the world.