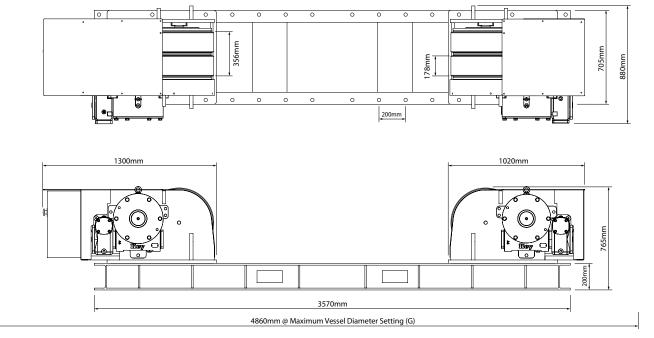

#### **Specifications**

| Model                                 | CR60 CE rotator set (drive and idler)                                               |  |
|---------------------------------------|-------------------------------------------------------------------------------------|--|
| Load Carrying Capacity, Drive         | 30 tonnes maximum                                                                   |  |
| Load Carrying Capacity, Idler         | 30 tonnes maximum                                                                   |  |
| Load Carrying Capacity, Set           | 60 tonnes maximum                                                                   |  |
| Rotation Capacity, Drive Roll         | 90 tonnes maximum                                                                   |  |
| Wheel Centre Distance                 | 700, 1100, 1500, 1900, 2300, 2700, 3100 mm                                          |  |
| Vessel Diameter Capacity              | 570 mm to 6800 mm                                                                   |  |
| Rotation Speed Range                  | 130 to 1300 mm/min                                                                  |  |
| Tyre Type                             | Polyurethane, A95 durometer rating                                                  |  |
| Wheel Size                            | 521 mm diameter x 356 mm wide                                                       |  |
| Five Function Control                 | Push Button Pendant, 15 m cable (forward/stop/reverse/speed control/emergency stop) |  |
| Rotation Drive Motors                 | 2 x 1.5 kW with fan cooling                                                         |  |
| Primary Input Power                   | 380 to 480 V, 3 phase, 50/60 Hz                                                     |  |
| Input Current at Rated Load           | 12.1 A                                                                              |  |
| Weight, Drive                         | 2050 kg                                                                             |  |
| Weight, Idler                         | 1250 kg                                                                             |  |
| Control Box Ingress Protection Rating | IP65                                                                                |  |
| Control Box Electrical Certification  | UL508                                                                               |  |
| Loading Capacity Certification        | UL2011                                                                              |  |

# RDA CR60 CE Rotators 60 tonne set capacity

Drive

Idler

Vessel Diameter Ranges

|         | -       |         |         |         |         |         |         |         |         |         |         |
|---------|---------|---------|---------|---------|---------|---------|---------|---------|---------|---------|---------|
| Setting | Minimum | Maximum |
| Α       | 570mm   | 1150mm  | C       | 1800mm  | 3000mm  | E       | 3000mm  | 5000mm  | G       | 4300mm  | 6800mm  |
| В       | 1150mm  | 2100mm  | D       | 2400mm  | 4000mm  | F       | 3700mm  | 6000mm  |         |         |         |