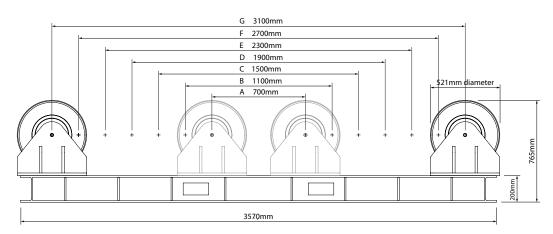

#### **Specifications**

| Model                                 | CR60 CE rotator set (drive and idler)                                               |  |
|---------------------------------------|-------------------------------------------------------------------------------------|--|
| Load Carrying Capacity, Drive         | 30 tonnes maximum                                                                   |  |
| Load Carrying Capacity, Idler         | 30 tonnes maximum                                                                   |  |
| Load Carrying Capacity, Set           | 60 tonnes maximum                                                                   |  |
| Rotation Capacity, Drive Roll         | 90 tonnes maximum                                                                   |  |
| Wheel Centre Distance                 | 700, 1100, 1500, 1900, 2300, 2700, 3100 mm                                          |  |
| Vessel Diameter Capacity              | 570 mm to 6800 mm                                                                   |  |
| Rotation Speed Range                  | 130 to 1300 mm/min                                                                  |  |
| Tyre Type                             | Polyurethane, A95 durometer rating                                                  |  |
| Wheel Size                            | 521 mm diameter x 356 mm wide                                                       |  |
| Five Function Control                 | Push Button Pendant, 15 m cable (forward/stop/reverse/speed control/emergency stop) |  |
| Rotation Drive Motors                 | 2 x 1.5 kW with fan cooling                                                         |  |
| Primary Input Power                   | 380 to 480 V, 3 phase, 50/60 Hz                                                     |  |
| Input Current at Rated Load           | 12.1 A                                                                              |  |
| Weight, Drive                         | 2050 kg                                                                             |  |
| Weight, Idler                         | 1250 kg                                                                             |  |
| Control Box Ingress Protection Rating | IP65                                                                                |  |
| Control Box Electrical Certification  | UL508                                                                               |  |
| Loading Capacity Certification        | UL2011                                                                              |  |

# RDA CR60 CE Rotators 60 tonne set capacity

Drive

Idler

Vessel Diameter Ranges

|         | -       |         |         |         |         |         |         |         |         |         |         |
|---------|---------|---------|---------|---------|---------|---------|---------|---------|---------|---------|---------|
| Setting | Minimum | Maximum |
| Α       | 570mm   | 1150mm  | C       | 1800mm  | 3000mm  | E       | 3000mm  | 5000mm  | G       | 4300mm  | 6800mm  |
| В       | 1150mm  | 2100mm  | D       | 2400mm  | 4000mm  | F       | 3700mm  | 6000mm  |         |         |         |