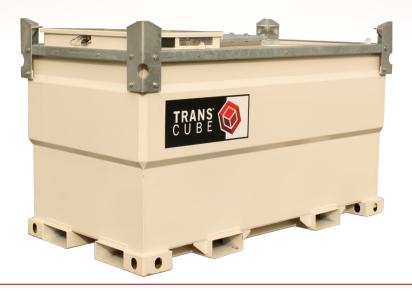

## SPECIFICATION DATA SHEET | Model: 20TCG

The **TRANS**CUBE™ 20TCG is a multi-task on-site fuel deployment solution for the direct supply to stationary diesel engines or the refueling of equipment on demand.

- Transportable. Full load lifting eyes, forklift pockets and internal baffles designed to allow handling of the tank full of fuel.
- Stackable. Easily stackable (2)-high full of fuel and (3)-high empty to reduce storage space requirements.
- Accessible. Access manway for maintenance and inspection of inner tank. Removable inner tank for servicing and cleaning.
- Efficient. ENVIRO connect Equipment Cabinet locks and secures equipment and fuel ports to run up to 3 pieces of diesel-powered equipment.
- Environmentally <u>Safe</u>. Double-walled, 110% containment eliminates the need for spill pans, UL 142 approved.